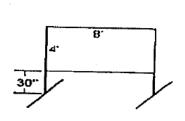

# Each 10'x10' booth will be provided with:

• 8' Tall Back Drape • Two Chairs

• 3' Tall Divider • Wastebasket

• 6' Table Skirted • 7' x 40" ID Sign