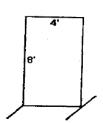

# Each 10'x10' booth will be provided with:

• 8' Tall Back Drape • Two Chairs

• 3' Tall Divider • Wastebasket

• 6' Table Skirted • 7' x 40" ID Sign