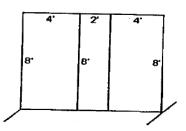

# Each 10'x10' booth will be provided with:

• 8' Tall Back Drape • Two Chairs

• 3' Tall Divider • Wastebasket

• 6' Table Skirted • 7' x 40" ID Sign