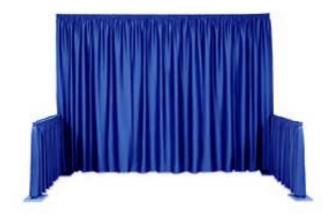

# Each 10'x10' booth will be provided with:

• 8' Tall Back Drape • Two Chairs

• 3' Tall Divider • Wastebasket

• 6' Table Skirted • 7' x 40" ID Sign

# **Discount Deadline:** Monday, February 6th, 2023

Skirted Display Tables - All tables are 24" wide, skirted on 3 sides in the color chosen and topped with white vinyl. The 4th side of 4' tables are skirted.