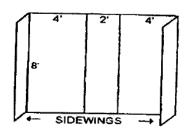

# Each 10'x10' booth will be provided with:

• 8' Tall Back Drape • Two Chairs

• 3' Tall Divider • Wastebasket

• 6' Table Skirted • 7' x 40" ID Sign